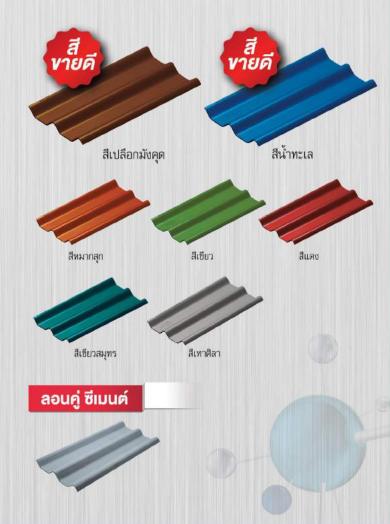

ว่า 70 ปี

#### 🔹 ปลอดภัย อยู่สบาย

• ไม่มีส่วนผสมของแร่ใยทินที่เป็นสารก่อมะเร็ง อยู่สบาย ไม่ร้อน เสียงไม่ดัง

#### **ข้อมลเทคนิค**

| รายละเอียด                 | ขนาด : กว้าง x ยาว (ซม.) |          |
|----------------------------|--------------------------|----------|
|                            | 50 x 120                 | 50 x 150 |
| ทนา (มม.)                  | 5.5                      | 5.5      |
| น้ำหนัก (กก./แผ่น)         | 6.7                      | 8.4      |
| จำนวนแผ่น/ตร.ม.            | 2.2                      | 1.7      |
| ความชั้นหลังคา (องศา)      | 15-40                    | 15-40    |
| ระยะแป (ซม.)               | 100                      | 130      |
| มาตรฐานผลิตภัณฑ์อุตสาทกรรม | มอก. 1407-2540           |          |



## กลุ่มสีประกายมุก



### กลุ่มสีมาตรฐาน







### ชุดครอบโค้ง เอสซีจี สำหรับหลังคาไฟเบอร์ซีเมนต์ เอสซีจี รุ่น ลอนคู่ไฮบริด

- สวยสมบูรณ์แบบกลมกลืนทั้งผืนหลังคา ออกแบบอย่างพิถีพิถัน พอดีกับทุกส่วนโค้งของรูปลอน ทุกจุด ทุกรอยต่อ
- ไม่รั่ว ไม่มีคราบน้ำปูนเลอะ ป้องกันการรั่วซึมได้สมบูรณ์แบบ และแข็งแรงกว่า
- สวยงามกลมกลืน มีให้เลือกครบตามเฉคสีของหลังคา เอสซีจี รุ่น ลอนคู่
- ใช้ได้กับความชันหลังคา 20 40 องศา



ครอบโค้ง 3 ทาง

ใช้ปิดบริเวณที่สันหลังคา บรรจบสันตะเข้สำหรับ สันหลังคาทรงปั้นทยา

<mark>ครอบข้าง</mark> ใช้ปิดบริเวณปั้นลม ของหลังคาทรงจั่ว (2 แผ่น / ปั้นลม 1 ม.)

ครอบโค้งตะเช้

ใช้ปิดตลอดแนวสันตะเข้ (2.5 แผ่น / สันตะเข้ 1 ม.)

ครอบฮนผนัง

ใช้ปิดที่ปลายกระเบื้อง ส่วนที่มาชนกับฝาผนัง (2.2 แผ่น / ผนัง 1 ม.)

บริเวณปั้นลมชองหลังคาทรงจั๋ว

ครอบโค้ง 4 ทาง ใช้ปิดทับสันตะเช้ทั้ง 4 ช้าง ที่มาบรรจบกัน สำหรับหลังคาทรงปั้นหยา

### ชุดครอบ