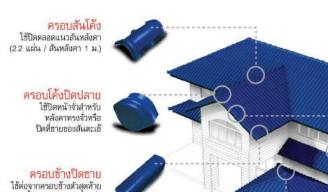

### ชุดครอบโค้ง เอสซีจี สำหรับหลังคาไฟเบอร์ซีเมนต์ เอสซีจี รุ่น ลอนคู่ไฮบริด

- สวยสมบูรณ์แบบกลมกลืนทั้งผืนหลังคา ออกแบบอย่างพิถีพิถัน พอดีกับทุกส่วนโค้งของรูปลอน ทุกจุด ทุกรอยต่อ
- ไม่รั่ว ไม่มีคราบน้ำปูนเลอะ ป้องกันการรั่วซึมได้สมบูรณ์แบบ และแข็งแรงกว่า
- สวยงามกลมกลืน มีให้เลือกครบตามเฉคสีของหลังคา เอสซีจี รุ่น ลอนคู่
- ใช้ได้กับความชันหลังคา 20 40 องศา

ครอบโค้ง 3 ทาง

ใช้ปิดบริเวณที่สันหลังคา บรรจบสันตะเข้สำหรับ สันหลังคาทรงปั้นทยา

<mark>ครอบข้าง</mark> ใช้ปิดบริเวณปั้นลม ของหลังคาทรงจั่ว (2 แผ่น / ปั้นลม 1 ม.)

ครอบโค้งตะเช้

ใช้ปิดตลอดแนวสันตะเข้ (2.5 แผ่น / สันตะเข้ 1 ม.)

ครอบฮนผนัง

ใช้ปิดที่ปลายกระเบื้อง ส่วนที่มาชนกับฝาผนัง (2.2 แผ่น / ผนัง 1 ม.)

บริเวณปั้นลมชองหลังคาทรงจั๋ว

ครอบโค้ง 4 ทาง ใช้ปิดทับสันตะเช้ทั้ง 4 ช้าง ที่มาบรรจบกัน สำหรับหลังคาทรงปั้นหยา

### ชุดครอบมุม เอสซีจี สำหรับหลังคาไฟเบอร์ซีเมนต์ เอสซีจี รุ่น ลอนคู่ไฮบริด

ใช้ได้กับความชันหลังคา 15 - 40 องศา

 ใช้ดีดตั้งเป็นหลังคาบ้านพักอาศัย หรืออาคารที่มีความสูงของสันหลังคาจากที่นดีน ไม่เกิน 23 ม. เท่านั้น โดยต้องติดตั้งตามคู่มือการติดตั้ง และใช้อุปกรณ์ที่ได้มาตรฐานจากบริษัทผู้ผลิตเท่านั้น ห้ามนำไปใช้เพื่อวัตถุประสงค์อื่น • การทำงานบนหลังคา ต้องใช้อุปกรณ์ป้องกันภัยส่วนบุคคลบนที่สูง และอุปกรณ์ถ่ายน้ำหนักที่ได้มาตรฐาน เช่น บันโต • ห้ามรับประหาน หรือนำเช้าปาก และไม่ควรสูดตมผู้นที่เกิดจากการตัด เจียร เจาะ หรือชัด ผลิตภัณฑ์