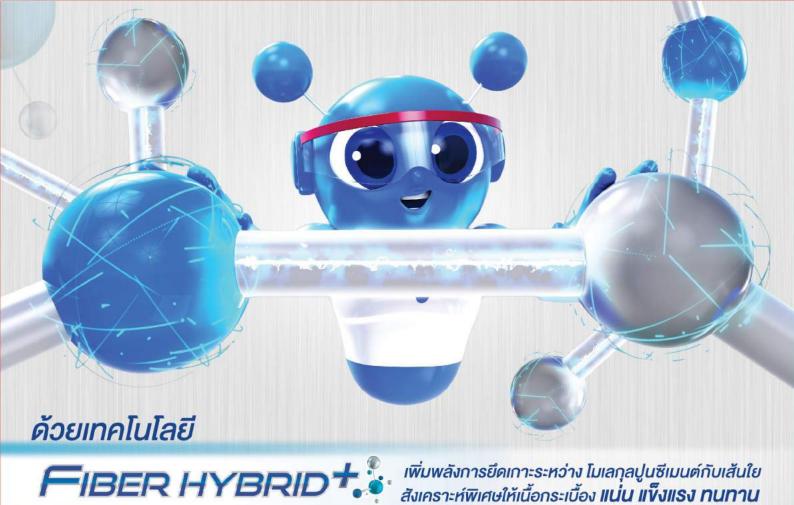

### คุณสมบัติเด่น หลังคาไฟเบอร์ซีเมนต์ **เอสซีจี** รุ่น **ลอนคู่ไฮบริด**

นฺวัตกรรมอนุภาคนาโนขนาดเล็ก ที่แทรกซึมเข้าในเนื้อกระเบื้อง เพื่อเพิ่มพลังการยึดเกาะระหว่างโมเลกุลปูนซีเมนต์ เอสซีจี กับ เส้นใยสังเคราะห์พิเศษ ให้เนื้อกระเบื้อง แน่น แข็งแรง ทนทาน

#### เนื้อแน่น ทนทาน

• สตรใหม่ พัฒนาอีกขั้นด้วยนวัตกรรมนาโนเทคโนโลยี FIBER HYBRID 🕏 ให้เนื้อกระเบื้องแน่นขึ้น แข็งแรง ทนทาน มากยิ่งขึ้น