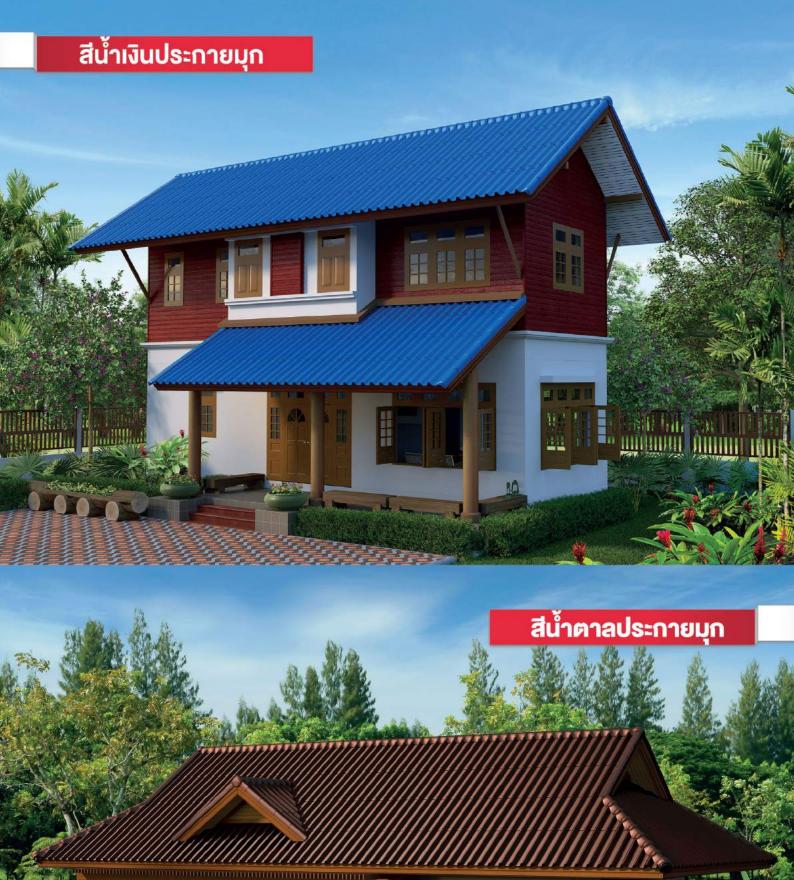

า 70 ปี

#### 🔹 ปลอดภัย อยู่สบาย

• ไม่มีส่วนผสมของแร่ใยทินที่เป็นสารก่อมะเร็ง อยู่สบาย ไม่ร้อน เสียงไม่ดัง

#### **ข้อมลเทคนิค**

| รายละเอียด                 | ขนาด : กว้าง x ยาว (ซม.) |          |
|----------------------------|--------------------------|----------|
|                            | 50 x 120                 | 50 x 150 |
| ทนา (มม.)                  | 5.5                      | 5.5      |
| น้ำหนัก (กก./แผ่น)         | 6.7                      | 8.4      |
| จำนวนแผ่น/ตร.ม.            | 2.2                      | 1.7      |
| ความชั้นหลังคา (องศา)      | 15-40                    | 15-40    |
| ระยะแป (ซม.)               | 100                      | 130      |
| มาตรฐานผลิตภัณฑ์อุตสาทกรรม | มอก. 1407-2540           |          |



## กลุ่มสีประกายมุก



### กลุ่มสีมาตรฐาน







### ชุดครอบโค้ง เอสซีจี สำหรับหลังคาไฟเบอร์ซีเมนต์ เอสซีจี รุ่น ลอนคู่ไฮบริด

- สวยสมบูรณ์แบบกลมกลืนทั้งผืนหลังคา ออกแบบอย่างพิถีพิถัน พอดีกับทุกส่วนโค้งของรูปลอน ทุกจุด ทุกรอยต่อ
- ไม่รั่ว ไม่มีคราบน้ำปูนเลอะ ป้องกันการรั่วซึมได้สมบูรณ์แบบ และแข็งแรงกว่า
- สวยงามกลมกลืน มีให้เลือกครบตามเฉคสีของหลังคา เอสซีจี รุ่น ลอนคู่
- ใช้ได้กับความชันหลังคา 20 40 องศา



ครอบโค้ง 3 ทาง

ใช้ปิดบริเวณที่สันหลังคา บรรจบสันตะเข้สำหรับ สันหลังคาทรงปั้นทยา

<mark>ครอบข้าง</mark> ใช้ปิดบริเวณปั้นลม ของหลังคาทรงจั่ว (2 แผ่น / ปั้นลม 1 ม.)

ครอบโค้งตะเช้

ใช้ปิดตลอดแนวสันตะเข้ (2.5 แผ่น / สันตะเข้ 1 ม.)

ครอบฮนผนัง

ใช้ปิดที่ปลายกระเบื้อง ส่วนที่มาชนกับฝาผนัง (2.2 แผ่น / ผนัง 1 ม.)

บริเวณปั้นลมชองหลังคาทรงจั๋ว

ครอบโค้ง 4 ทาง ใช้ปิดทับสันตะเช้ทั้ง 4 ช้าง ที่มาบรรจบกัน สำหรับหลังคาทรงปั้นหยา

### ชุดครอบมุ