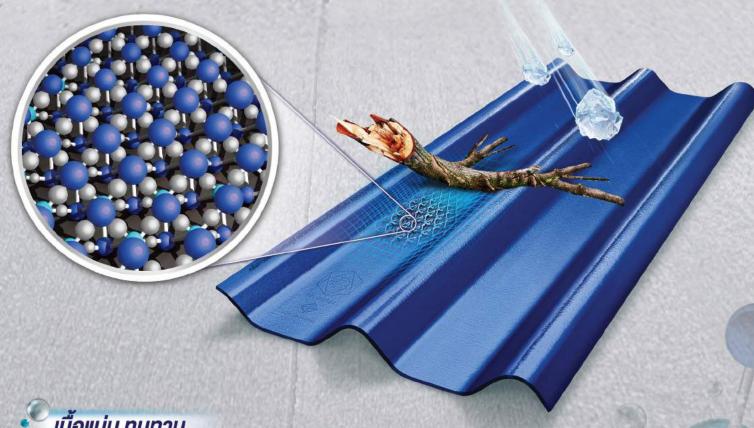

### คุณสมบัติเด่น หลังคาไฟเบอร์ซีเมนต์ **เอสซีจี** รุ่น **ลอนคู่ไฮบริด**

นฺวัตกรรมอนุภาคนาโนขนาดเล็ก ที่แทรกซึมเข้าในเนื้อกระเบื้อง เพื่อเพิ่มพลังการยึดเกาะระหว่างโมเลกุลปูนซีเมนต์ เอสซีจี กับ เส้นใยสังเคราะห์พิเศษ ให้เนื้อกระเบื้อง แน่น แข็งแรง ทนทาน

#### เนื้อแน่น ทนทาน

• สตรใหม่ พัฒนาอีกขั้นด้วยนวัตกรรมนาโนเทคโนโลยี FIBER HYBRID 🕏 ให้เนื้อกระเบื้องแน่นขึ้น แข็งแรง ทนทาน มากยิ่งขึ้น

#### 🔹 ปลอดภัย อยู่สบาย

• ไม่มีส่วนผสมของแร่ใยทินที่เป็นสารก่อมะเร็ง อยู่สบาย ไม่ร้อน เสียงไม่ดัง