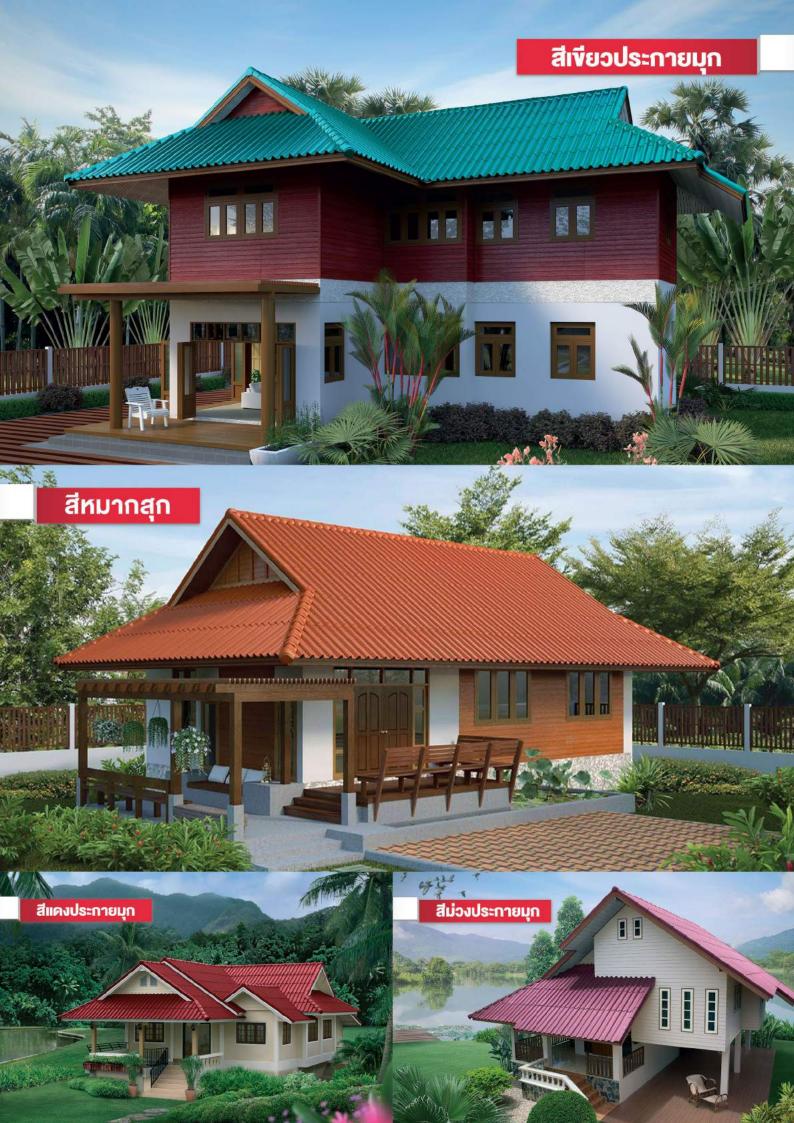

70 ปี

#### 🔹 ปลอดภัย อยู่สบาย

• ไม่มีส่วนผสมของแร่ใยทินที่เป็นสารก่อมะเร็ง อยู่สบาย ไม่ร้อน เสียงไม่ดัง

#### **ข้อมลเทคนิค**

| รายละเอียด                 | ขนาด : กว้าง x ยาว (ซม.) |          |
|----------------------------|--------------------------|----------|
|                            | 50 x 120                 | 50 x 150 |
| ทนา (มม.)                  | 5.5                      | 5.5      |
| น้ำหนัก (กก./แผ่น)         | 6.7                      | 8.4      |
| จำนวนแผ่น/ตร.ม.            | 2.2                      | 1.7      |
| ความชั้นหลังคา (องศา)      | 15-40                    | 15-40    |
| ระยะแป (ซม.)               | 100                      | 130      |
| มาตรฐานผลิตภัณฑ์อุตสาทกรรม | มอก. 1407-2540           |          |



## กลุ่มสีประกายมุก



### กลุ่มสีมาตรฐาน







### ชุดครอบโค้ง เอสซีจี สำหรับหลังคาไฟเบอร์ซีเมนต์ เอสซีจี รุ่น ลอนคู่ไฮบริด

- สวยสมบูรณ์แบบกลมกลืนทั้งผืนหลังคา ออกแบบอย่างพิถีพิถัน พอดีกับทุกส่วนโค้งของรูปลอน ทุกจุด ทุกรอยต่อ
- ไม่รั่ว ไม่มีคราบน้ำปูนเลอะ ป้องกันการรั่วซึมได้สมบูรณ์แบบ และแข็งแรงกว่า
- สวยงามกลมกลืน มีให้เลือกครบตามเฉคสีของหลังคา เอสซีจี รุ่น ลอนคู่
- ใช้ได้กับความชันหลังคา 20 40 องศา



ครอบโค้ง 3 ทาง

ใช้ปิดบริเวณที่สันหลังคา บรรจบสันตะเข้สำหรับ สันหลังคาทรงปั้นทยา

<mark>ครอบข้าง</mark> ใช้ปิดบริเวณปั้นลม ของหลังคาทรงจั่ว (2 แผ่น / ปั้นลม 1 ม.)

ครอบโค้งตะเช้

ใช้ปิดตลอดแนวสันตะเข้ (2.5 แผ่น / สันตะเข้ 1 ม.)

ครอบฮนผนัง

ใช้ปิดที่ปลายกระเบื้อง ส่วนที่มาชนกับฝาผนัง (2.2 แผ่น / ผนัง 1 ม.)

บริเวณปั้นลมชองหลังคาทรงจั๋ว

ครอบโค้ง 4 ทาง ใช้ปิดทับสันตะเช้ทั้ง 4 ช้าง ที่มาบรรจบกัน สำหรับหลังคาทรงปั้นหยา

### ชุดครอบมุม