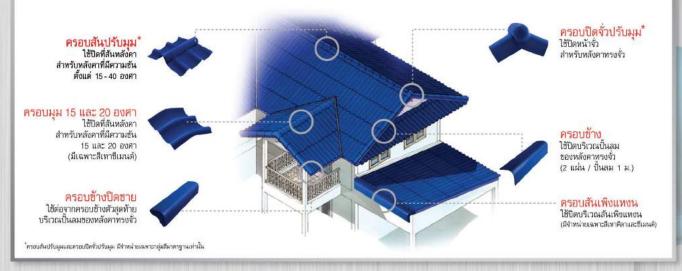

### ชุดครอบโค้ง เอสซีจี สำหรับหลังคาไฟเบอร์ซีเมนต์ เอสซีจี รุ่น ลอนคู่ไฮบริด

- สวยสมบูรณ์แบบกลมกลืนทั้งผืนหลังคา ออกแบบอย่างพิถีพิถัน พอดีกับทุกส่วนโค้งของรูปลอน ทุกจุด ทุกรอยต่อ
- ไม่รั่ว ไม่มีคราบน้ำปูนเลอะ ป้องกันการรั่วซึมได้สมบูรณ์แบบ และแข็งแรงกว่า
- สวยงามกลมกลืน มีให้เลือกครบตามเฉคสีของหลังคา เอสซีจี รุ่น ลอนคู่
- ใช้ได้กับความชันหลังคา 20 40 องศา

ครอบโค้ง 3 ทาง

ใช้ปิดบริเวณที่สันหลังคา บรรจบสันตะเข้สำหรับ สันหลังคาทรงปั้นทยา

<mark>ครอบข้าง</mark> ใช้ปิดบริเวณปั้นลม ของหลังคาทรงจั่ว (2 แผ่น / ปั้นลม 1 ม.)

ครอบโค้งตะเช้

ใช้ปิดตลอดแนวสันตะเข้ (2.5 แผ่น / สันตะเข้ 1 ม.)

ครอบฮนผนัง

ใช้ปิดที่ปลายกระเบื้อง ส่วนที่มาชนกับฝาผนัง (2.2 แผ่น / ผนัง 1 ม.)

บริเวณปั้นลมชองหลังคาทรงจั๋ว

ครอบโค้ง 4 ทาง ใช้ปิดทับสันตะเช้ทั้ง 4 ช้าง ที่มาบรรจบกัน สำหรับหลังคาทรงปั้นหยา

### ชุดครอบมุม เอสซีจี สำหรับหลังคาไฟเบอร์ซีเมนต์ เอสซีจี รุ่น ลอนคู่ไฮบริด

ใช้ได้กับความชันหลังคา 15 - 40 องศา

 ใช้ดีดตั้งเป็นหลังคาบ้านพักอาศัย หรืออาคารที่มีความสูงของสันหลังคาจากที่นดีน ไม่เกิน 23 ม. เท่านั้น โดยต้องติดตั้งตามคู่มือการติดตั้ง และใช้อุปกรณ์ที่ได้มาตรฐานจากบริษัทผู้ผลิตเท่านั้น ห้ามนำไปใช้เพื่อวัตถุประสงค์อื่น • การทำงานบนหลังคา ต้องใช้อุปกรณ์ป้องกันภัยส่วนบุคคลบนที่สูง และอุปกรณ์ถ่ายน้ำหนักที่ได้มาตรฐาน เช่น บันโต • ห้ามรับประหาน หรือนำเช้าปาก และไม่ควรสูดตมผู้นที่เกิดจากการตัด เจียร เจาะ หรือชัด ผลิตภัณฑ์