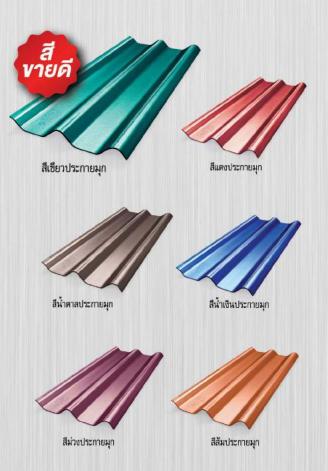

ชาญด้านหลังคามายาวนานกว่า 70 ปี

#### 🔹 ปลอดภัย อยู่สบาย

• ไม่มีส่วนผสมของแร่ใยทินที่เป็นสารก่อมะเร็ง อยู่สบาย ไม่ร้อน เสียงไม่ดัง

#### **ข้อมลเทคนิค**

| รายละเอียด                 | ขนาด : กว้าง x ยาว (ซม.) |          |
|----------------------------|--------------------------|----------|
|                            | 50 x 120                 | 50 x 150 |
| ทนา (มม.)                  | 5.5                      | 5.5      |
| น้ำหนัก (กก./แผ่น)         | 6.7                      | 8.4      |
| จำนวนแผ่น/ตร.ม.            | 2.2                      | 1.7      |
| ความชั้นหลังคา (องศา)      | 15-40                    | 15-40    |
| ระยะแป (ซม.)               | 100                      | 130      |
| มาตรฐานผลิตภัณฑ์อุตสาทกรรม | มอก. 1407-2540           |          |



## กลุ่มสีประกายมุก



### กลุ่มสีมาตรฐาน







### ชุดครอบโค้ง เอสซีจี สำหรับหลังคาไฟเบอร์ซีเมนต์ เอสซีจี รุ่น ลอนคู่ไฮบริด

- สวยสมบูรณ์แบบกลมกลืนทั้งผืนหลังคา ออกแบบอย่างพิถีพิถัน พอดีกับทุกส่วนโค้งของรูปลอน ทุกจุด ทุกรอยต่อ
- ไม่รั่ว ไม่มีคราบน้ำปูนเลอะ ป้องกันการรั่วซึมได้สมบูรณ์แบบ และแข็งแรงกว่า
- สวยงามกลมกลืน มีให้เลือกครบตามเฉคสีของหลังคา เอสซีจี รุ่น ลอนคู่
- ใช้ได้กับความชันหลังคา 20 40 องศา



ครอบโค้ง 3 ทาง

ใช้ปิดบริเวณที่สันหลังคา บรรจบสันตะเข้สำหรับ สันหลังคาทรงปั้นทยา

<mark>ครอบข้าง</mark> ใช้ปิดบริเวณปั้นลม ของหลังคาทรงจั่ว (2 แผ่น / ปั้นลม 1 ม.)

ครอบโค้งตะเช้

ใช้ปิดตลอดแนวสันตะเข้ (2.5 แผ่น / สันตะเข้ 1 ม.)

ครอบฮนผนัง

ใช้ปิดที่ปลายกระเบื้อง ส่วนที่มาชนกับฝาผนัง (2.2 แผ่น / ผนัง 1 ม.)

บริเวณปั้นลมชองหลังคาทรงจั๋ว

ครอบโค้ง 4 ทาง ใช้ปิดทับสันตะเช้ทั้ง 4 ช้าง ที่มาบรรจบกัน สำหรับหลังคาท