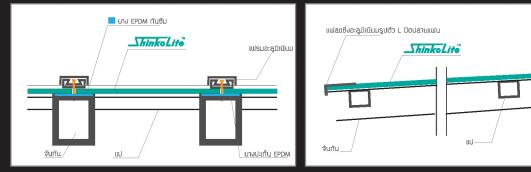

รรมดา

| đ                       | รหัส | ปริมาณแสงที่ผ่าน (%) | การกันความร้อน (%) |
|-------------------------|------|----------------------|--------------------|
| Classsic brown (น้ำตาล) | 570  | 29                   | 56                 |
| Royal Blue (น้ำเงิน)    | B703 | 23                   | 48                 |
| Modern Grey (IN1)       | N828 | 15                   | 58                 |
| Noble Green (เขียว)     | N590 | 19                   | 59                 |

#### การเตรียมโครงหลังคา

้ตรวจเช็คโครงหลังคาจันทันและแปต้องได้ระนาบเดียวกันมีระยะจันทันและแปตามข้อแนะนำด้านล่างนี้



\* ระยะจันทันควรกว้างกว่าหน้ากว้างแผ่นอะคริลิกอย่างน้อยข้างละ 6 มม. เพื่อให้แผ่นมีพื้นก็สำหรับการขยายตัวเมื่อได้รับความร้อน จะทำให้แผ่นหลังคาโบร่งแสงอะคริลิกไม่เกิดการโก่งตัวในระยะขาว

# การติดตั้ง





SIDE VIEW FRONT VIEW

# คำแนะนำทั่วไปในการใช้งาน

- ควรทำมุมเอียงอย่างน้อย 5 องศา เพื่อให้หลังคาระบายน้ำได้ดี ตามรูปภาพด้านบน
- 🔹 เพื่ออายุการใช้งานของแพ่นอะคริลิกที่ยาวนาน ควรหลีกเลี่ยงการติดตั้งใกล้บริเวณที่มีความร้อนสูงมากกว่า 70 องศาเซลเซียส หรือ บริเวณที่มีเปลวไฟ เช่น เตาไฟ เตาสนาม เป็นต้น
- ระยะเชิงชายควรยื่นไม่เกิน 10 เซนติเมตร

### การเก็บรักษาแผ่นอะคริลิกก่อนการติดตั้ง

- ควรเก็บแผ่นอะคริลิกบนพาเลทหรือชั้นวางที่สูงจากพื้นเพื่อป้องทันความชื้นจากพื้นเข้าแผ่น
- ้ควรเก็บแผ่นไว้ในที่แห้งและพ้นจากแสงแดดเพื่ออายุการใช้งานที่ยาวนานขึ้นหลังการใช้งาน

#### ข้อควรระมัดระวัง

- หลีกเลี่ยงการเหยียบบนแผ่นอะคริลิกโดยปราศจากโครงสร้างรองรับด้านล่าง เพื่อความปลอดภัยของผู้ใช้งานและป้องกัน สินค้าเสียหาย
- 💌 ระวังคมจากขอบแผ่น หรือ มุมแผ่น เพื่อความปลอดภัยและสวยงามควรทำการติดตั้งแฟลชชิ่ง เพื่อปิดขอ