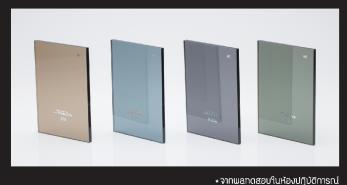

# หลังคาโปร่งแสงอะคริลิก Shinkolite รุ่นกันความร้อน

หลังกาโปร่งแสงอะกริลิก Shinkolite รุ่นใหม่ มีคุณสมบัติ พิเศษในด้านกันความร้อนสามารถปกป้องรังสีความร้อนจากแสงอาทิตย์ ได้ประมาณ 5 องศาเซลเซียส ช่วยกันความร้อนจากรังสีอินฟาเรด 48-59% ทำให้ช่วยประหยัดพลังงาน เมื่ออยู่ภายใต้แผ่นหลังกาโปร่งแสง อะกริลิกรุ่นกันความร้อนจะรู้สึกเย็นสบายขึ้น\*\* มีให้เลือกทั้งหมด 4 สี ได้แก่ สีเทา (Modern Grey), น้ำตาล (Classsic brown), น้ำเงิน (Royal Blue), เขียว (Noble Green) ให้ทุกพื้นที่โปร่งแสงของคุณ ดูโปร่งสบาย สวยงาม ทันสมัย สบายตา ควรค่าแก่การใช้งาน

\* ง เกษสาดสอบในหองบฏิบัติการใน \*\* เมื่อเทียบกับแผ่นอะคริลิกรุ่นธรรมดา

| đ                       | รหัส | ปริมาณแสงที่ผ่าน (%) | การกันความร้อน (%) |
|-------------------------|------|----------------------|--------------------|
| Classsic brown (น้ำตาล) | 570  | 29                   | 56                 |
| Royal Blue (น้ำเงิน)    | B703 | 23                   | 48                 |
| Modern Grey (IN1)       | N828 | 15                   | 58                 |
| Noble Green (เขียว)     | N590 | 19                   | 59                 |