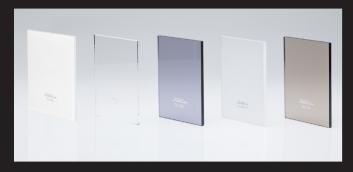

# หลังคาโปร่งแสงอะคริลิก Shinkolite รุ่นธรรมดา

หลังคาโปร่งแสงอะคริลิก Shinkolite รุ่นธรรมดา มาพร้อมรูปลักษณ์ที่สวยงามสามารถกรองปริมาณแสง และกันรังสี UV มีให้เลือกใช้งานทั้งหมด 5 สี ได้แก่ สีน้ำตาล (Light Brown), สีเทา (Light Grey), สีขาวนม (Milky White), สีกระจกพ่นทราย (Glass Frosted) และ สีใส (Clear) ให้ทุกพื้นที่โปร่งแสงของคุณดูโปร่ง ทันสมัย สบายตา ควรค่าแก่การใช้งาน

| đ                            | รหัส | ปริมาณแสงที่ผ่าน (%) |
|------------------------------|------|----------------------|
| Milky white (ขาวนม)          | 432  | 50                   |
| Clear (9a)                   | 001  | 90                   |
| Light Grey (IN1)             | 332  | 70                   |
| Glass frosted (กระจกพ่นทราย) | NB00 | 50                   |
| Light brown (น้ำตาล)         | NC95 | 70                   |