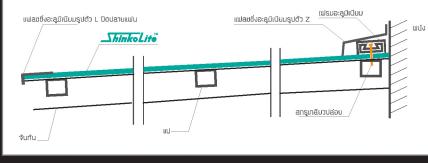

# การติดตั้ง

SIDE VIEW FRONT VIEW

# คำแนะนำทั่วไปในการใช้งาน

- ควรทำมุมเอียงอย่างน้อย 5 องศา เพื่อให้หลังคาระบายน้ำได้ดี ตามรูปภาพด้านบน
- 🔹 เพื่ออายุการใช้งานของแพ่นอะคริลิกที่ยาวนาน ควรหลีกเลี่ยงการติดตั้งใกล้บริเวณที่มีความร้อนสูงมากกว่า 70 องศาเซลเซียส หรือ บริเวณที่มีเปลวไฟ เช่น เตาไฟ เตาสนาม เป็นต้น
- ระยะเชิงชายควรยื่นไม่เกิน 10 เซนติเมตร