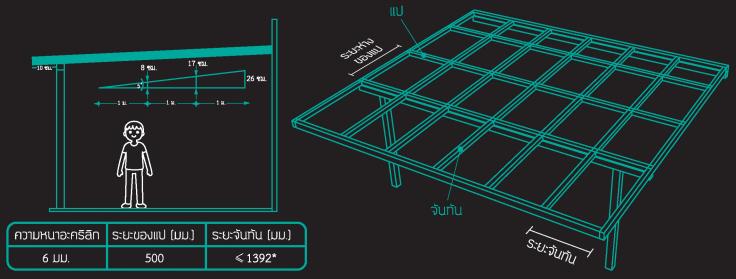

#### การเตรียมโครงหลังคา

้ตรวจเช็คโครงหลังคาจันทันและแปต้องได้ระนาบเดียวกันมีระยะจันทันและแปตามข้อแนะนำด้านล่างนี้

\* ระยะจันทันควรกว้างกว่าหน้ากว้างแผ่นอะคริลิกอย่างน้อยข้างละ 6 มม. เพื่อให้แผ่นมีพื้นก็สำหรับการขยายตัวเมื่อได้รับความร้อน จะทำให้แผ่นหลังคาโบร่งแสงอะคริลิกไม่เกิดการโก่งตัวในระยะขาว