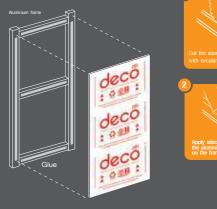

How to install aluminium composite panel "Deco

Install with glue

HDPE COATING

Thickness 3.00.4.00 mm

LDPE Core

with gouging and screw method

FAMELINE PRODUCTS CO., Ltd. 35/11 Kanchanaphisek rd., Dokmai Prawet, Bangkok 10250 Thailand Telephone: +66(0)2365 5899 Fax : +66(0)2365 5890