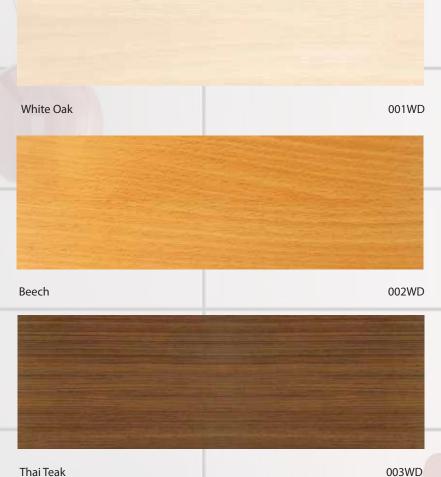

#### Wooden Texture Aluminium Composite Panel

Wooden Texture Aluminum Composite Panel Gives a different feel to the pattern that stands out like real wood. Suitable for exterior and interior decoration such as covering walls signboard general decoration work, furniture work, ceiling work and Also helps to reduce the problem of deforestation indirectly.