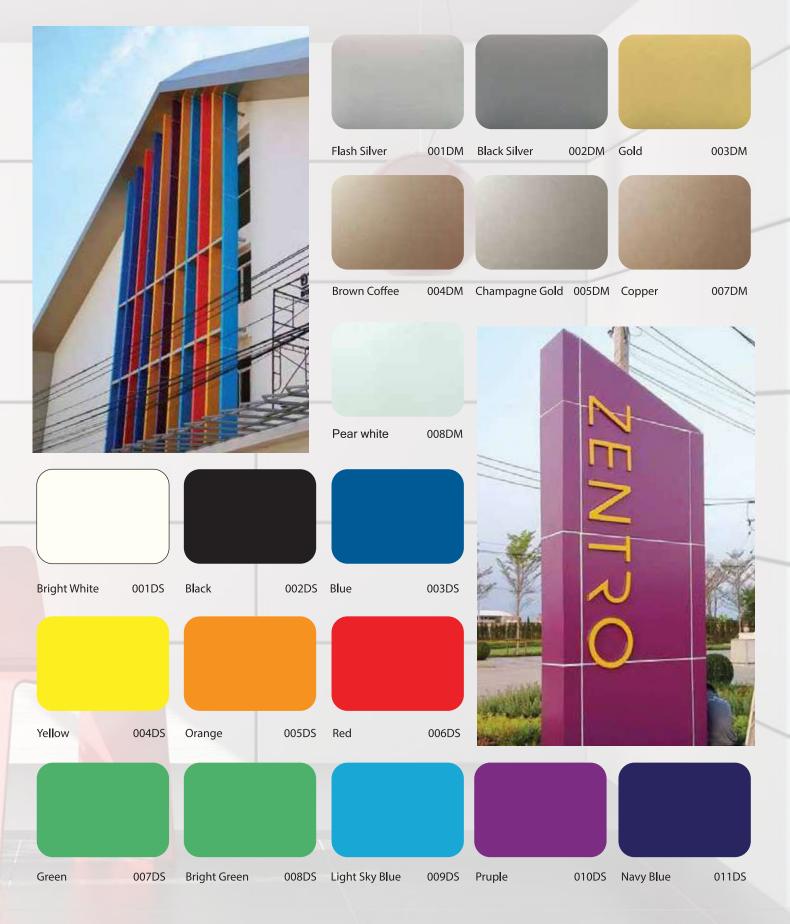

### Aluminium Composite Panel for billboard and decoration

With its distinctive qualities of lightweight, easy-to-install, smooth surface, colourful, and, "Deco 4" aluminium composite panel is suitable for both interior and exterior installation work.