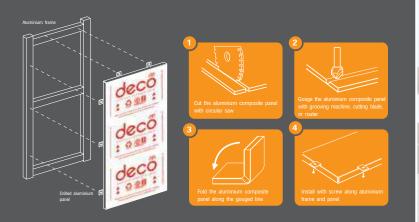

How to install aluminium composite panel "Deco

Install with glue

HDPE COATING

Thickness 3.00.4.00 mm

LDPE Core

with gouging and screw method

FAMELINE PRODUCTS CO., Ltd. 35/11 Kanchanaphisek rd., Dokmai Prawet, Bangkok 10250 Thailand Telephone: +66(0)2365 5899 Fax : +66(0)2365 5890