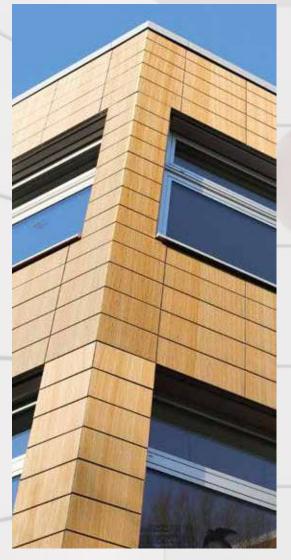

#### Wooden Texture Aluminium Composite Panel

Wooden Texture Aluminum Composite Panel Gives a different feel to the pattern that stands out like real wood. Suitable for exterior and interior decoration such as covering walls signboard general decoration work, furniture work, ceiling work and Also helps to reduce the problem of deforestation indirectly.