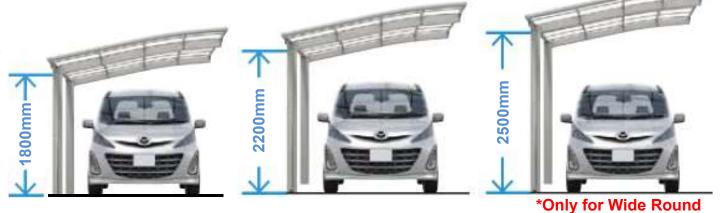

### **Height Variation**

We have three height type. It can be suitable for many type of height of car.