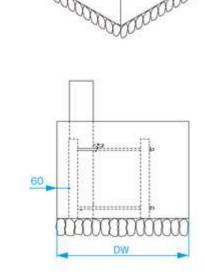

### **Specification**

Size: Height: 2.2m Width: 2.4m Length: 5.0m

**Roof Type: Flat type** 

**Ceiling Material: Standard Polycarbonate** 

Wind pressure resistance: 34 m / s