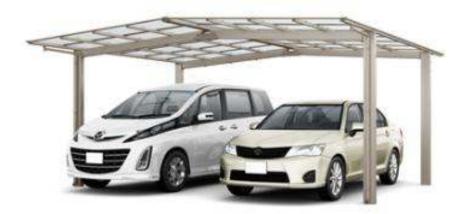

Roof Type: Flat Type:

**Aluminum Color:** Natural Silver

Ceiling Color: Clear Mat

## **Current Model - Flat Type**

**Natural Silver** 

### **Specification**

Size: Height: 2.2m Width: 2.4m Length: 5.0m

**Roof Type: Flat type** 

**Ceiling Material: Standard Polycarbonate** 

Wind pressure resistance: 34 m / s