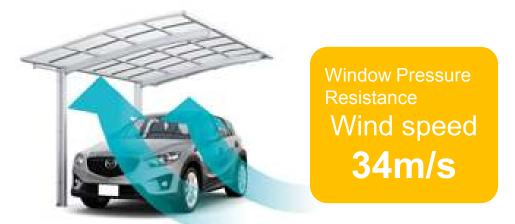

### **Wind Pressure Resistance**

TOSTEM Car Port ensure window pressure resistance window speed 34m/s. Our product make a safety your car and property.