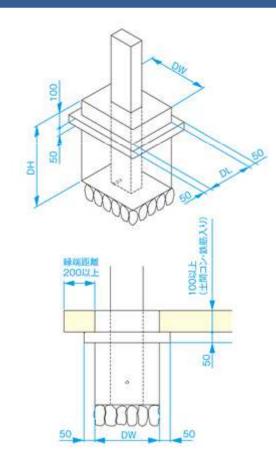

### **Installation option**

We have three way for installation. You can choose a suitable way in options.

### **Individual basement**