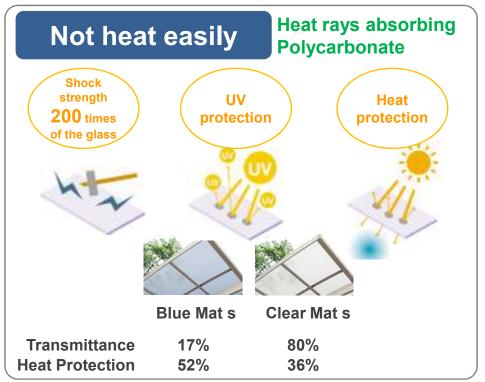

### **Ceiling Material**

- Ceiling material is a polycarbonate.
- Standard polycarbonate cuts almost 100% harmful ultraviolet rays by special coating and is superior materials with shock strength of approximately 200 times of the glass.
- Heat rays absorbing polycarbonate cuts heat from strong sunlight and can control a rise the inside temperature of car effectively.

#### **Standard** Not break easily **Polycarbonate** Shock strength UV **200** times protection of the glass **Clear Blue Clear Mat Transmittance** 31% 83% **Heat Protection** 37% 20%