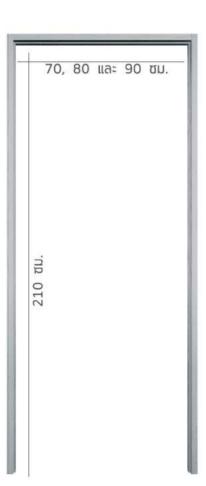

#### ข้อมูลสินค้า

| śu          | บานพับ             | เซาะ<br>บังใบ / บานพับ | ã            | ขนาด / น้ำหนัก |              |              |
|-------------|--------------------|------------------------|--------------|----------------|--------------|--------------|
|             |                    |                        |              | 70 x 210 ซม.   | 80 x 210 ซม. | 90 x 210 បារ |
| คลาสสิค     | ไม่มีบานพับ        | ไม่เซาะ                | - สีธรรมชาติ | 24.30 nn.      | 24.80 nn.    | 25.30 nn.    |
| ตุควงทบ     | พร้อมบานพับ 4 ซิ้น |                        |              | 25.10 nn.      | 25.60 nn.    | 26.10 nn.    |
| วงทบ (ซ้าย) | ไม่มีบานพับ        | เซาะ                   |              | 23.84 nn.      | 24.70 nn.    | 25.25 nn.    |
| วงทบ (ซวา)  |                    |                        |              | 23.84 nn.      | 24.70 nn.    | 25.25 nn.    |

### ขั้นตอนการติดตั้งวงกบประตู เฌอร่า ระบบแห้ง

- 🔹 เว้นพนังขนาคกว้าง 75.5, 85.5, 95.5 ซม. สำหรับวงทบขนาค 70, 80 และ 90 ซม. ตามลำคับ โคยจับเขี้ยมให้เรียบร้อย
- สำหรับผนังปูนให้ติดตั้งร่วมกับพุกพลาสติท
- ข้อห้ามในการติดตั้ง 1. ห้ามยืดสกรูเข้ากับวงกบและประตู *เฌอร่า* โดยตรง ต้องเจาะนำด้วยสว่านทุกครั้ง
  - 2. ห้ามใช้ตะปูตอกเข้ากับวงทบประตู *เฌอร่า* โดยตรงเด็ดขาด !!