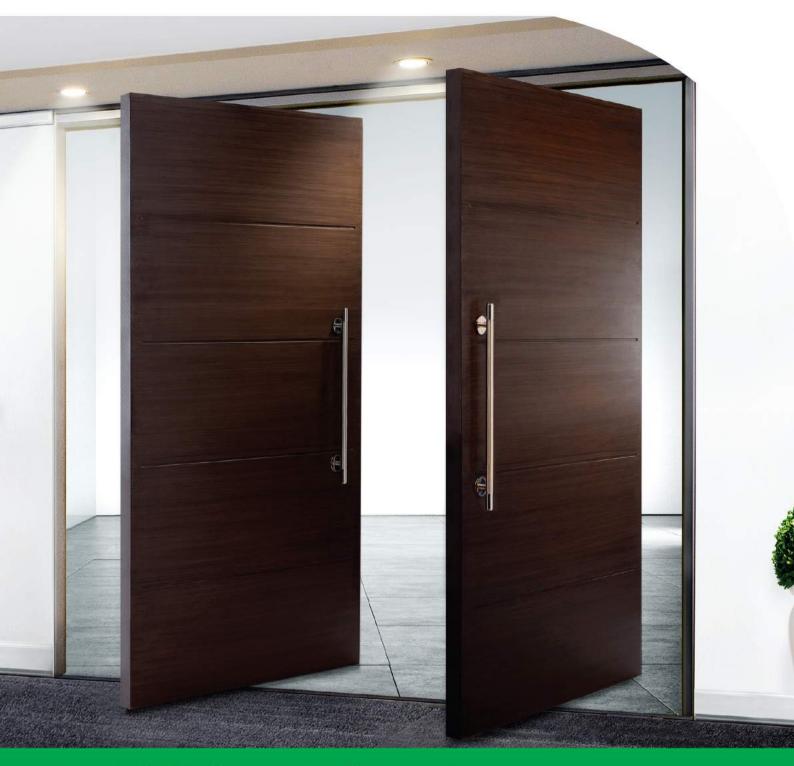

### ประตู *เฌอร่า* รุ่นจี-ซีรี่ย์ เรียบ หรู ลงตัวในทุกมุมมอง

สะท้อนความ ทันสมัย ด้วยลายเส้นดีไซน์สวยเก๋ ด้วยเทคนิคทารเดินเส้นเว้นร่องบนบานประตู ผสมผสานลูกเล่นมีมิติ ได้อย่างลงตัว เพิ่มเอกลักษณ์โดดเด่นให้ทับทุกห้องได้อย่างสมบรูณ์แบบ