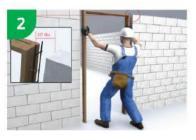

### ขั้นตอนการติดตั้งวงกบประตู เฌอร่า ระบบแห้ง

- 🔹 เว้นพนังขนาคกว้าง 75.5, 85.5, 95.5 ซม. สำหรับวงทบขนาค 70, 80 และ 90 ซม. ตามลำคับ โคยจับเขี้ยมให้เรียบร้อย
- สำหรับผนังปูนให้ติดตั้งร่วมกับพุกพลาสติท
- ข้อห้ามในการติดตั้ง 1. ห้ามยืดสกรูเข้ากับวงกบและประตู *เฌอร่า* โดยตรง ต้องเจาะนำด้วยสว่านทุกครั้ง
  - 2. ห้ามใช้ตะปูตอกเข้ากับวงทบประตู *เฌอร่า* โดยตรงเด็ดขาด !!