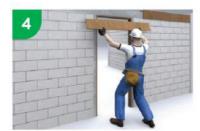

ชีดบานพับเช้ากับวงกบประศู เพอร่า โดยหมุน ลิ่มที่ค่านล่างบานประศู ชีดบานพับค้วยสกรุ ชนาค 11/2นิ้ว โดยชีดสกรูที่ช่องนนของบานพับ ทุกตัวท่อนแล้วกคลองเปิค-ปิคคูท่อน ปริบให้ พอดีก่อมชีดสกรูให้ครบ แล้วค่อยใส่อุปกรณ์ ค่างๆค่อไป

ก่อนประกอบชุดวงทมประตุ เขอร่า ให้กำหนด ผ่าแหน่งรูเจาะสทรู สำหรับพูทเหล็กเสาเอ็นและ เหล็กกับหลัง ระยะตามภาพ ชิงสทรูเกลียว ปล่อยแจทแบน เบอร์ 8x3 นิ้ว โดยให้จมลงใน เนื่อวงทบประมาณ 2.5 ซม.

ยึดไม้พาดขวางชาวงทบประตูทับพื้น เพื่อ
 ป้องกันไม่ให้ชาวงทบขยับคัวยตะปูคอนทรีต