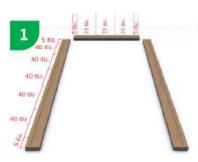

### ขั้นตอนการติดตั้งวงกบประตู เฌอร่า ระบบแห้ง

- 🔹 เว้นพนังขนาคกว้าง 75.5, 85.5, 95.5 ซม. สำหรับวงทบขนาค 70, 80 และ 90 ซม. ตามลำคับ โคยจับเขี้ยมให้เรียบร้อย
- สำหรับผนังปูนให้ติดตั้งร่วมกับพุกพลาสติท
- ข้อห้ามในการติดตั้ง 1. ห้ามยืดสกรูเข้ากับวงกบและประตู *เฌอร่า* โดยตรง ต้องเจาะนำด้วยสว่านทุกครั้ง
  - 2. ห้ามใช้ตะปูตอกเข้ากับวงทบประตู *เฌอร่า* โดยตรงเด็ดขาด !!