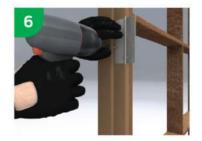

ก่อนประกอบชุดวงทมประตุ เขอร่า ให้กำหนด ผ่าแหน่งรูเจาะสทรู สำหรับพูทเหล็กเสาเอ็นและ เหล็กกับหลัง ระยะตามภาพ ชิงสทรูเกลียว ปล่อยแจทแบน เบอร์ 8x3 นิ้ว โดยให้จมลงใน เนื่อวงทบประมาณ 2.5 ซม.

ยึดไม้พาดขวางชาวงทบประตูทับพื้น เพื่อ
 ป้องกันไม่ให้ชาวงทบขยับคัวยตะปูคอนทรีต

เว้นช่องรอบๆข้างละ 10 ซม. เสียบเหล็กเอ็น
และผูกเหล็กปลอกขนาค 6 มม. ให้เรียบร้อย
นำวงกบประศู เฌอร่า ที่ประกอบแล้วเข้าไป
จัคบริเวณช่องประศูที่เว้นไว้ ยีคเหล็กกับสทรู
ที่โพล่ไว้หลังวงกบไห้แน่นค้วยลวคผูกเหล็ก
หรือการเชื่อแ