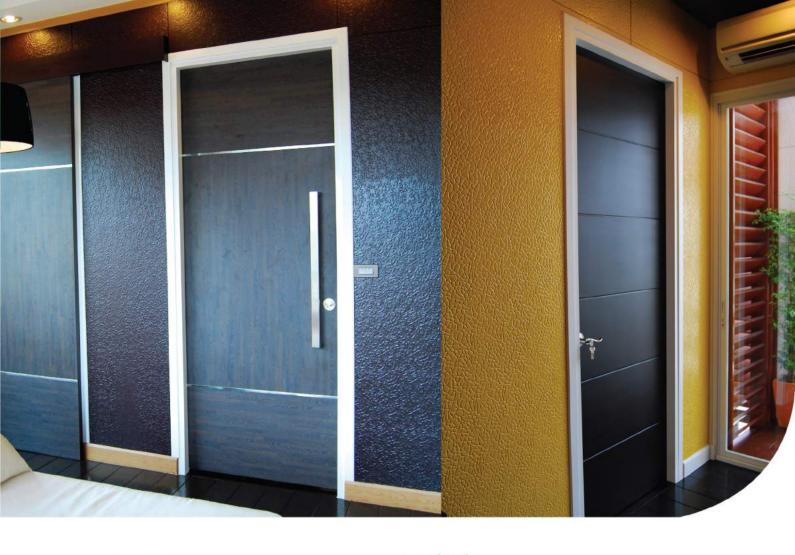

ะมาณ 2.5 ซม.



ยึดไม้พาดขวางชาวงทบประตูทับพื้น เพื่อ
 ป้องกันไม่ให้ชาวงทบขยับคัวยตะปูคอนทรีต



เว้นช่องรอบๆข้างละ 10 ซม. เสียบเหล็กเอ็น
และผูกเหล็กปลอกขนาค 6 มม. ให้เรียบร้อย
นำวงกบประศู เฌอร่า ที่ประกอบแล้วเข้าไป
จัคบริเวณช่องประศูที่เว้นไว้ ยีคเหล็กกับสทรู
ที่โพล่ไว้หลังวงกบไห้แน่นค้วยลวคผูกเหล็ก
หรือการเชื่อแ



 ประกอบแบบหล่อค้านข้าง แล้วเกคอนทริศ ให้เค็มแบบหล่อ ทั้งไว้จนทว่าคอนทริศจะแข็งคิว แล้วจึงกอคไม่แบบและไม้ค้ายินออก

### ขั้นตอนการติดตั้งวงกบประตู เฌอร่า ระบบแห้ง

- 🔹 เว้นพนังขนาคกว้าง 75.5, 85.5, 95.5 ซม. สำหรับวงทบขนาค 70, 80 และ 90 ซม. ตามลำคับ โคยจับเขี้ยมให้เรียบร้อย
- สำหรับผนังปูนให้ติดตั้งร่วมกับพุกพลาสติท
- ข้อห้ามในการติดตั้ง 1. ห้ามยืดสกรูเข้ากับวงกบและประตู *เฌอร่า* โดยตรง ต้องเจาะนำด้วยสว่านทุกครั้ง
  - 2. ห้ามใช้ตะปูตอกเข้ากับวงทบประตู *เฌอร่า* โดยตรงเด็ดขาด !!



# แนะนำ วิธีการทำสั

ระบบวงทบและประตู *เฌอร่า* ผลิตภัณฑ์รักษ์โลกใหม่ ที่สะท้อนความเป็นตัวตนคุณ

#### การทำสีวงทบสไตล์โมเคิร์น

- 1. เตรียมพื้นผิวโคยการขัคพื้นผิวให้เรียบ และสะอาค
- 2. ทาสีรองพื้นปูนเท่า ทิ้งไว้ให้แห้งสนิท อย่างน้อย 4 ชั่วโมง
- 3. ทาสีน้ำอะคริลิคด้วยสีตามซอบใจ 2 เที่ยว โดยทาเที่ยวแรก ทิ้งไว้ให้แห้งสนิทอย่างน้อย 4 ซั่วโมง ก่อนทาเที่ยวที่ 2

## GG

# ประตูและวงกบ *เฌอร่า* สามารถทาสีได้ตามสไตล์ ที่คุณต้องการ

55

#### การทำสิวงทบสไตล์ธรรมชาติด้วยสีย้อมไม้

- 1. เตรียมพื้นผิว โดยการขัดพื้นผิวให้เรียบและสะอาค
- 2. ทาสีรองพื้นปูนเท่า ทิ้งไว้ให้แห้งสนิทอย่างน้อย 4 ชั่วโมง
- 3. ใช้แปรงขนอ่อนจุ่มสีย้อมไม้ค้วยสีตามซอบใจ ปาคสีให้ หมาคพอประมาณท่อนทารอบแรท ควรทาตามแนวยาว ของวงทบและทาไปทลับ เพื่อให้เนื้อสีซึมเข้าเนื้อวงทบไค้คีขึ้น
- 4. สำหรับวงทบภายนอกควรทา 3 เที่ยว และทา 2 เที่ยว สำหร