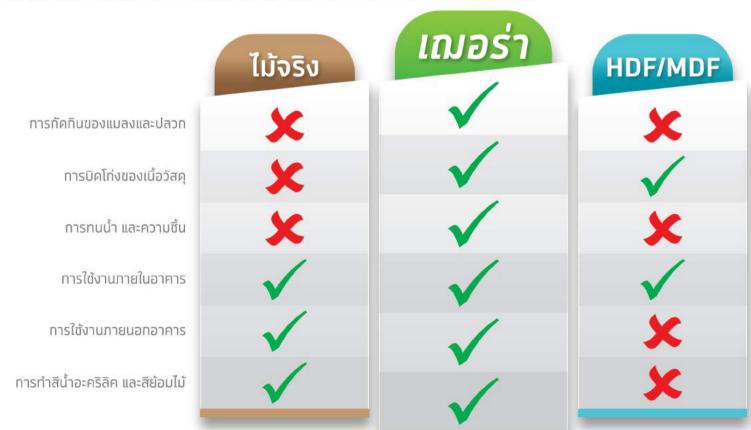

### **"** บานประตู และวงทบ *เฌอร่า*

สวยเค่นค้วยคุณสมบัติที่ เหนือกว่า

#### ข้อมูลเปรียบเทียบคุณสมบัติของบานประตู และวงทบ *เ*มอร่า ทับชนิดของวัสดุต่างๆ

"

**ประตู** *เฌอร่า* ทนทาน แข็งแรง ความปลอดภัย ที่วางใจได้ สวยด้วยดีไซน์โมเดิร์น เข้ากับแบบบ้านทุกสไตล์

"