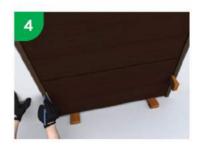

 ยกบานประศู เพอร่า กาบกับวงกบใช้ลืมหนุนที่ ค้านล่าง ปรับให้เหลือช่องว่างค้านบน-ล่าง เท่ากันและอัคลื่มค้านบนที่ติคลูกบิคให้ค้าน บานพับชิคแล้วชิคทำเครื่องหมายศำแหน่ง สำหรับเซาะร่องบานพับที่วงกบประศู เพอร่า