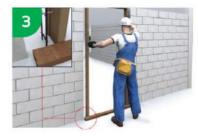

ก่อนประกอบชุดวงทมประตุ เขอร่า ให้กำหนด ผ่าแหน่งรูเจาะสทรู สำหรับพูทเหล็กเสาเอ็นและ เหล็กกับหลัง ระยะตามภาพ ชิงสทรูเกลียว ปล่อยแจทแบน เบอร์ 8x3 นิ้ว โดยให้จมลงใน เนื่อวงทบประมาณ 2.5 ซม.

ยึดไม้พาดขวางชาวงทบประตูทับพื้น เพื่อ
 ป้องกันไม่ให้ชาวงทบขยับคัวยตะปูคอนทรีต

เว้นช่องรอบๆข้างละ 10 ซม. เสียบเหล็กเอ็น
และผูกเหล็กปลอกขนาค 6 มม. ให้เรียบร้อย
นำวงกบประศู เฌอร่า ที่ประกอบแล้วเข้าไป
จัคบริเวณช่องประศูที่เว้นไว้ ยีคเหล็กกับสทรู
ที่โพล่ไว้หลังวงกบไห้แน่นค้วยลวคผูกเหล็ก
หรือการเชื่อแ