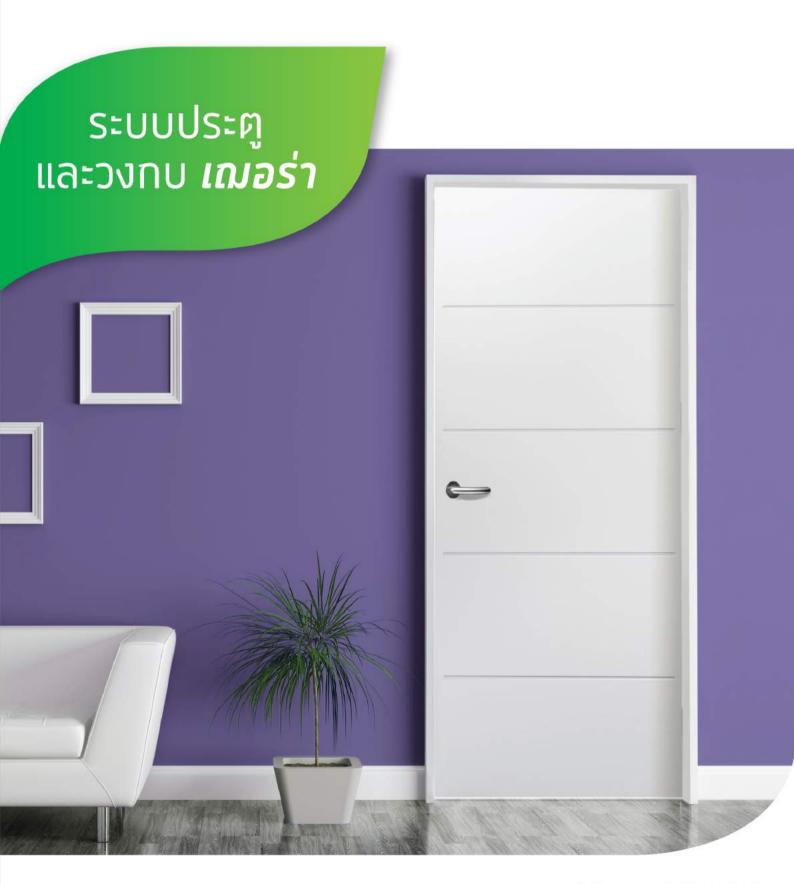

### วงทบประตู *เฌอร่า*

# CLASSIC SERIES

วงทบประตู *เฒอร่า* ผลิตภัณฑ์ไฟเบอร์ซีเมนต์ที่ผลิตจากเทคโนโลยีที่เป็นมิตรต่อสิ่งแวคล้อม พร้อมคุณสมบัติ ความแข็งแทร่ง ทนทาน ไม่บวมหรือบิคตัว ทนแคคทนฝน สามารถใช้ได้ทั้งภายนอกและภายในบ้าน ผสานคีไซน์ ที่เรียบง่ายแบบมีระคับ และค้วยการติคตั้งที่สะควทรวคเร็ว จึงมั่นใจไค้ถึงความคุ้มค่าในการใช้งาน เพื่อตอบสนอง การใช้ชีวิตที่มีคุณภาพในสไตล์ที่คุณต้องการ