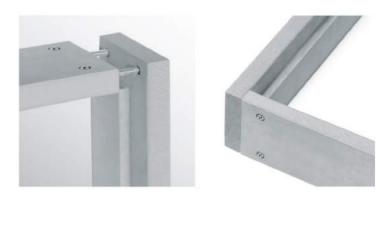

# ้วิธีติดตั้ง บานประตูและวงกบ *เฌอร่า*

### ขั้นตอนการติดตั้งวงกบประตู เฌอร่า ระบบแห้ง

- 🔹 เว้นพนังขนาคกว้าง 75.5, 85.5, 95.5 ซม. สำหรับวงทบขนาค 70, 80 และ 90 ซม. ตามลำคับ โคยจับเขี้ยมให้เรียบร้อย
- สำหรับผนังปูนให้ติดตั้งร่วมกับพุกพลาสติท
- ข้อห้ามในการติดตั้ง 1. ห้ามยืดสกรูเข้ากับวงกบและประตู *เฌอร่า* โดยตรง ต้องเจาะนำด้วยสว่านทุกครั้ง
  - 2. ห้ามใช้ตะปูตอกเข้ากับวงทบประตู *เฌอร่า* โดยตรงเด็ดขาด !!