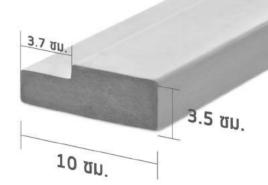

#### ข้อมูลสินค้า

| śu          | บานพับ             | เซาะ<br>บังใบ / บานพับ | ã            | ขนาด / น้ำหนัก |              |              |
|-------------|--------------------|------------------------|--------------|----------------|--------------|--------------|
|             |                    |                        |              | 70 x 210 ซม.   | 80 x 210 ซม. | 90 x 210 បារ |
| คลาสสิค     | ไม่มีบานพับ        | ไม่เซาะ                | - สีธรรมชาติ | 24.30 nn.      | 24.80 nn.    | 25.30 nn.    |
| ตุควงทบ     | พร้อมบานพับ 4 ซิ้น |                        |              | 25.10 nn.      | 25.60 nn.    | 26.10 nn.    |
| วงทบ (ซ้าย) | ไม่มีบานพับ        | เซาะ                   |              | 23.84 nn.      | 24.70 nn.    | 25.25 nn.    |
| วงทบ (ซวา)  |                    |                        |              | 23.84 nn.      | 24.70 nn.    | 25.25 nn.    |